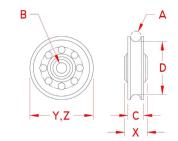

## **ROPE SHEAVE (BEARINGS)** 316 STAINLESS STEEL

Exclusive

| ITEM       | (rope size) | <b>B</b><br>(bore) | C<br>(rim width) | D     | <b>X</b><br>(height) | <b>Y</b><br>(length) | <b>Z</b><br>(width) | WLL<br>(lb) | WT<br>(lb) | PACKAGING<br>TYPE | EACH<br>(qty) | INNER<br>(qty) | CARTON<br>(qty) | UPC          |
|------------|-------------|--------------------|------------------|-------|----------------------|----------------------|---------------------|-------------|------------|-------------------|---------------|----------------|-----------------|--------------|
| S0411-0707 | 1/4"        | 1/4"               | 0.38"            | 1.00" | 0.53"                | 1.25"                | 1.25"               | 300         | 0.08       | POLYBAG           | 1             | 1              | 195             | 791506044369 |
| S0411-1010 | 3/8"        | 3/8"               | 0.56"            | 1.88" | 0.81"                | 2.25"                | 2.25"               | 1,000       | 0.27       | POLYBAG           | 1             | 1              | 78              | 791506044376 |
| S0411-1313 | 1/2"        | 1/2"               | 0.72"            | 2.75" | 0.94"                | 3.25"                | 3.25"               | 1,200       | 0.60       | POLYBAG           | 1             | 1              | 39              | 791506044383 |
| S0411-1616 | 5/8"        | 5/8"               | 0.94"            | 3.63" | 1.07"                | 4.25"                | 4.25"               | 2,500       | 1.38       | POLYBAG           | 1             | 1              | 28              | 791506044390 |

NOTE: FOR FIBROUS ROPE; FITTED WITH TWO HIGH QUALITY, SHIELDED, STAINLESS STEEL BEARINGS. \* HUB OF STAINLESS SHEAVE IS APPROXIMATELY 1/8"

ALL DIMENSIONS ARE NOMINAL (+/- 3%) AND ARE SUBJECT TO CHANGE WITHOUT NOTICE.