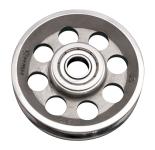

## **ROPE SHEAVE (BEARINGS)** 316 STAINLESS STEEL

Exclusive

| ITEM       | (rope size) | <b>B</b><br>(bore) | C<br>(rim width) | D     | <b>X</b><br>(height) | <b>Y</b><br>(length) | <b>Z</b><br>(width) | WLL<br>(lb) | WT<br>(lb) | PACKAGING<br>TYPE | EACH<br>(qty) | INNER<br>(qty) | CARTON<br>(qty) | UPC          |
|------------|-------------|--------------------|------------------|-------|----------------------|----------------------|---------------------|-------------|------------|-------------------|---------------|----------------|-----------------|--------------|
| S0411-0707 | 1/4"        | 1/4"               | 0.38"            | 1.00" | 0.53"                | 1.25"                | 1.25"               | 300         | 0.08       | POLYBAG           | 1             | 1              | 195             | 791506044369 |
| S0411-1010 | 3/8"        | 3/8"               | 0.56"            | 1.88" | 0.81"                | 2.25"                | 2.25"               | 1,000       | 0.27       | POLYBAG           | 1             | 1              | 78              | 791506044376 |
| S0411-1313 | 1/2"        | 1/2"               | 0.72"            | 2.75" | 0.94"                | 3.25"                | 3.25"               | 1,200       | 0.60       | POLYBAG           | 1             | 1              | 39              | 791506044383 |
| S0411-1616 | 5/8"        | 5/8"               | 0.94"            | 3.63" | 1.07"                | 4.25"                | 4.25"               | 2,500       | 1.38       | POLYBAG           | 1             | 1              | 28              | 791506044390 |

NOTE: FOR FIBROUS ROPE; FITTED WITH TWO HIGH QUALITY, SHIELDED, STAINLESS STEEL BEARINGS. \* HUB OF STAINLESS SHEAVE IS APPROXIMATELY 1/8"

ALL DIMENSIONS ARE NOMINAL (+/- 3%) AND ARE SUBJECT TO CHANGE WITHOUT NOTICE.